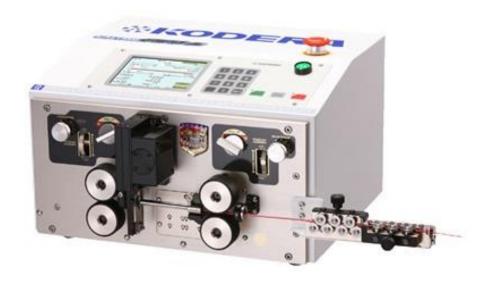

## Kodera Casting C371A Cut & Strip Machine

## **Description**

The C371A is an extremely robust cut & strip machine processing for wires and cables up to 11mm diameter and conductor sizes up to 10mm<sup>2</sup>. With its powerful drive system and blade mechanism, it can process many challenging materials including AVSS, VSF, IV, KV, UL, Teflon, Glass Wire, etc.

This model is based on Casting C351 which was the flagship machine supplied by Kodera for many years. It was developed with identical ideas but using new technology. Its processing speed is twice as fast as the Casting C351. The built-in memory allows saving and quick re-loading of programs. A large range of blade forms is available for optimized stripping of different insulations.