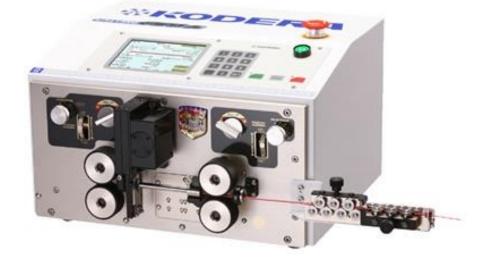

## Kodera Casting C371A Cut & Strip Machine

## Description

The C371A is an extremely robust cut & strip machine processing for wires and cables up to 11mm diameter and conductor sizes up to 10mm<sup>2</sup>. With its powerful drive system and blade mechanism, it can process many challenging materials including AVSS, VSF, IV, KV, UL, Teflon, Glass Wire, etc.

This model is based on Casting C351 which was the flagship machine supplied by Kodera for many years. It was developed with identical ideas but using new technology. Its processing speed is twice as fast as the Casting C351. The built-in memory allows saving and quick re-loading of programs. A large range of blade forms is available for optimized stripping of different insulations.

## **Technical Specifications**

MODEL CASTING C371A CUTTING LENGTH 0.1~99,999mm CUTTING TOLERANCES ±(0.1+0.0005×L)mm L =Indicate a cutting length STRIPPING LENGTH Front End =0.1~47.9mm Rear End =0.1~47.9mm APPLICABLE WIRE SIZE AWG#7~AWG#28 (Depending on the wire type) Biggest outer diameter :  $\phi$ 11mm APPLICABLE WIRE TYPE AVSS, VSF, IV, KV, UL, Teflon, Glass Wire, etc WIRE FEED SPEED Variable BLADE MATERIAL Ultra fine particle alloy OUTER DIMENSION W430mm×D420mm×H270mm WEIGHT 27kg POWER SUPPLY AC100V~AC240V(Single phase) 50/60Hz POWER CONSUMPTION (100V) Rated : 50W MAX : 300W