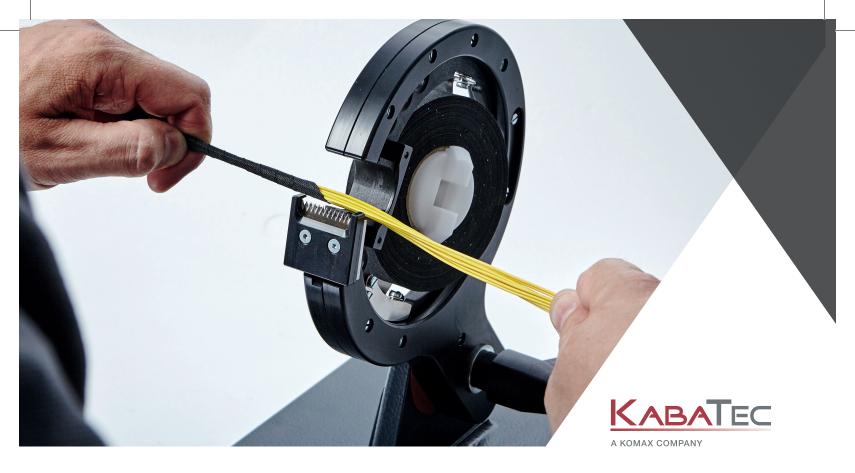

## Easy handling - short setup times

Whether for spot taping and taping attachments or for short wires with branches: The KTHB Fix is ideal for tapes up to 20 centimeters in length. Handling in manual operations is significantly faster than with a large taping machine. Another advantage is the extremely short non-productive time: With the KTHB Fix, the tape is automatically inserted and cut.

This high-performance manual machine is a must-have for professional wire harness production. The KTHB Fix is an easy-to-use and space-saving unit which can be screwed onto the table and is ideal for use as a stationary device at the secondary workstation.

## High quality in manual feed processes

In contrast to all-manual taping, the KTHB Fix reliably produces wrinkle-free results. If tape overlapping is required, the machine guarantees a consistent pitch. The reason is the constant tension applied to the tape which guarantees superior quality in contrast to manual production.